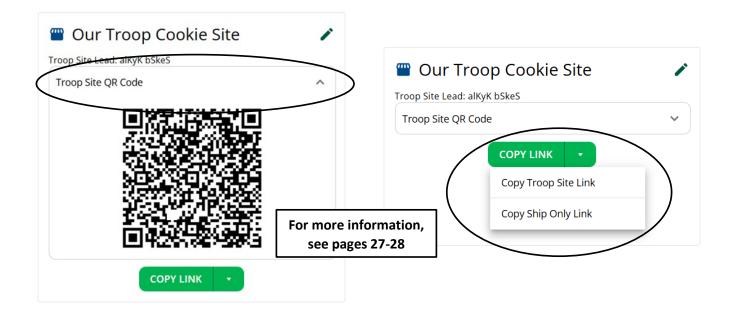

• Once you are satisfied with the information on your Troop's cookie site, you can click the "Approve and Publish" button at the top to complete the setup:

• Now you will have access, on your Troop's dashboard, to the unique QR code (by clicking the drop-down box), Troop Site Link (for In-Person/Girl-Delivery and Direct Ship orders) and Ship Only Link (for Direct Ship orders ONLY) by clicking the "Copy Link" button and selecting which one to offer:

# Our Troop Cookie Site QR Code/Links

The QR code and links will help your troop make sales online instead of, or in addition to, your regular in-person cookie booths/door-to-door sales/etc. When you setup your Troop Site, there will be a QR Code and two links you can use: "Troop Site Link" and "Ship Only Link".

#### Ship Only Link

| 凹 Our Troo            | /                    |   |
|-----------------------|----------------------|---|
| Troop Site Lead: alKy | /K bSkeS             |   |
| Troop Site QR Coc     | le                   | ~ |
|                       | COPY LINK 🔹          |   |
|                       | Copy Troop Site Link |   |
|                       | Copy Ship Only Link  |   |

This link will allow customers to purchase Shipped and Donation orders. This is the link that will be sent for the GSEMA Cookie Connector and the GSUSA National Cookie Finder.

Once your site is setup and published, there is nothing additional you need to do in order to have this link appear to customers coming to the Connector/Cookie Finder to find Troops for whom to purchase cookies from.