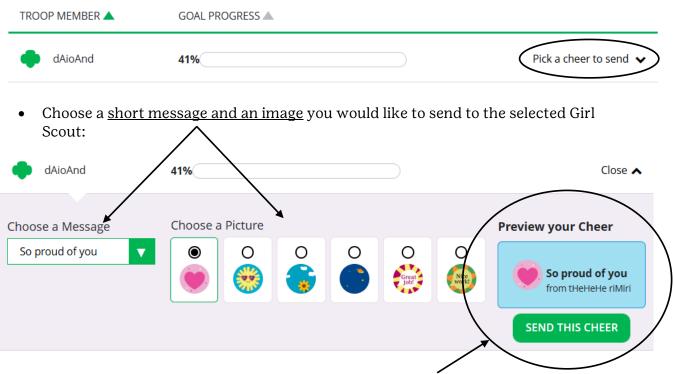

# **Troop Cheers**

You can send Girl Scouts in your Troop "cheers" to keep them motivated throughout the Cookie program, just like their fellow Girl Scouts can.

#### Note: Girl Scouts cannot "cheer" back to volunteers.

• From the dashboard, or Cheers section in the ribbon, click the "Send a Cheer" button to get started:

• On the "Cheers" page, you can see the Girl Scouts in your troop and the percentage of their sales towards their goal (if set); click the "Pick a cheer to send" drop-down in the row for whom you would like to send the cheer to:

• Preview the cheer next to your selections and click the <u>"Send This Cheer" button</u> that the Girl Scout will now see on their dashboard when they log in.