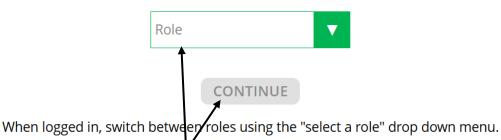

# Note: If you are a caregiver for a scout under the age of 13, you will see a Girl pledge appear, that will need to be accepted before continuing with the setup.

You may be prompted to select the role you will be logging into (if applicable):

# Select the role you would like to view

Once the Role is selected, click the "CONTINUE" button to access that user-specific dashboard.

Note: In the case of a Troop User, you may come across a role designated as "Site Lead". The role has all of the access of the typical Troop user, but with the added function of setting up the Troop's site so that the sale can be effectively started for the Troop. There can be only one Site Lead for a troop at one time, but it can be changed to anyone with access to the Troop-level as needed.