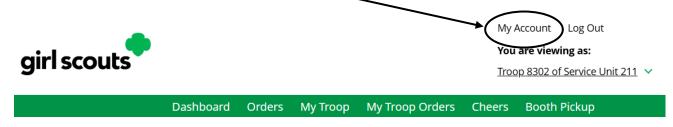

#### My Account Link in Digital Cookie

When logged into Digital Cookie, click on the <u>"My Account" link</u> at the top of the page:

You are able to update your password, if you are a Troop or Service Unit volunteer: