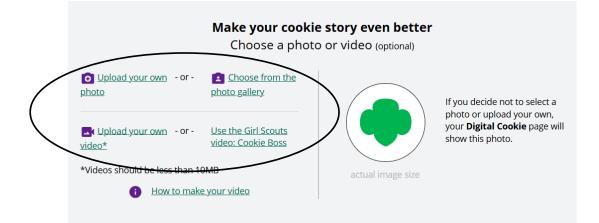

• You will also have the additional options of uploading or choosing your own photos and videos the customer will see when visiting your online shop:

• Step 3: Set Zip Code, Review Your Digital Cookie Page and Publish – you will need to enter your Troop's zip code (to make sure you are reaching the appropriate audience) and then you can review your site and publish it to make it available for customers: