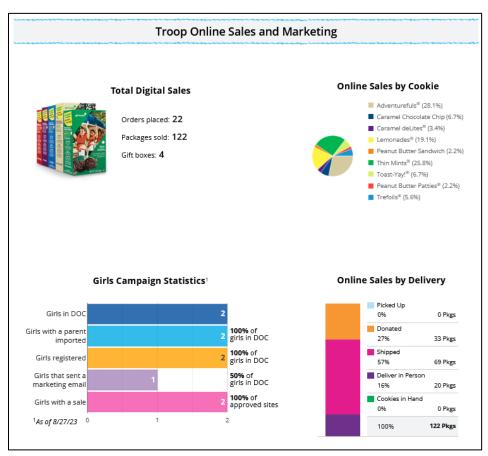

#### **Troop Online Sales and Marketing**

This section will show you the sales for the Girl Scouts in your troop. You can see the trends of how your troop is participating in the program, a breakdown of Girl Scout statistics, a breakdown of cookie variety sales online, and a breakdown of the sales avenues of how Girl Scouts are participating online.