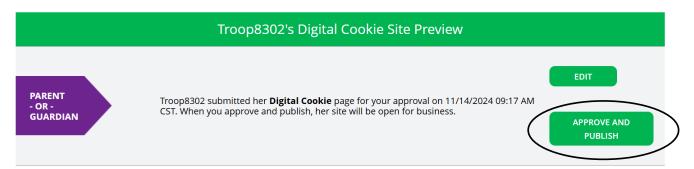

• Once you are satisfied with the information on your Troop's cookie site, you can click the "Approve and Publish" button at the top to complete the setup:

• Now you will have access, on your Troop's dashboard, to the unique QR code (by clicking the drop-down box), Troop Site Link (for In-Person/Girl-Delivery and Direct Ship orders) and Ship Only Link (for Direct Ship orders ONLY) by clicking the "Copy Link" button and selecting which one to offer: