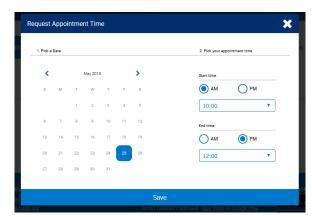

• Once the option has been clicked for the selected booth, a few details will need to be entered for when the customer will see that pickup location as an option (start/end date/time):

Add pick up to the booth

| 2.5                                                                   | Phy. Boo  | oth 80219_6                                                                                      |
|-----------------------------------------------------------------------|-----------|--------------------------------------------------------------------------------------------------|
|                                                                       | 9999 S \  | Wolff St                                                                                         |
|                                                                       | 12/31     | (2022                                                                                            |
| 01                                                                    |           | 04:30 PM                                                                                         |
|                                                                       | 0.00711   | 04.301 M                                                                                         |
| ption in your Troop Cookie Link check                                 | out. Cons | ustomers will see this pick up location as an<br>ider an ending date that will give you enough   |
| me to approve and gather all orders fo                                |           | ider an ending date that will give you enough                                                    |
|                                                                       |           | ider an ending date that will give you enough                                                    |
| me to approve and gather all orders fo                                |           | ider an ending date that will give you enough                                                    |
| me to approve and gather all orders fo<br>Grocery Store               |           | ider an ending date that will give you enough for this booth.                                    |
| me to approve and gather all orders fo<br>Grocery Store<br>10/05/2022 |           | ider an ending date that will give you enough<br>o for this booth.<br>(12/30/2022<br>(12 : 00 AM |
| me to approve and gather all orders fo<br>Grocery Store<br>10/05/2022 |           | ider an ending date that will give you enough<br>o for this booth.                               |