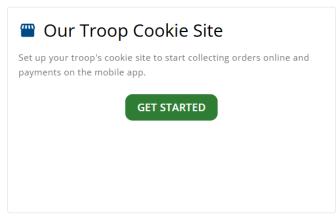

#### **Our Troop Cookie Site**

This section is where you will setup your Troop's customer-facing shop site, which will allow you to share a unique QR code, site links (for in-person and/or direct ship orders), and complete transactions online and at booths.

- Upon initial setup, click the "Get Started" button in the "Our Troop Cookie Site" box to get started with acquiring your unique QR code and site links
- You will then be prompted to select a "Troop Site Lead", which is the access required for completing this process and making any future edits for the troop: