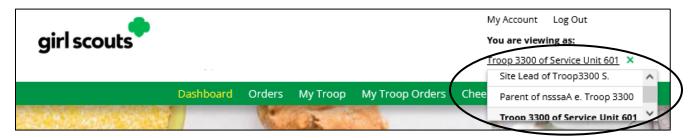

#### Switching Roles in Digital Cookie (if applicable)

To switch roles, if you have multiple, at the top-right of the page (below "You are viewing as:"), click the link that lists the current role you are logged in as and a box will appear that will allow you to select the role you would like to switch to: