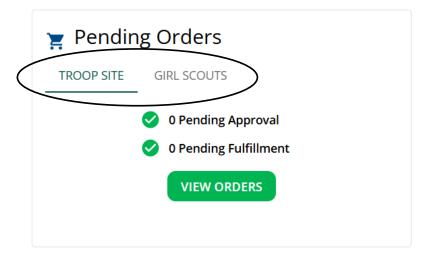

#### **Pending Orders**

This section will let you know if your Troop's QR Code/Site Links or any Girl Scouts in your troop have an order that needs to be approved or fulfilled. Click the "View Orders" button under the Troop Site tab (which brings you to the "My Troop Orders" page, *more details on pages 21-26*), or "See Details" button under the Girl Scouts tab (which brings you to the "My Troop" page, *more details on pages 19-20*), to see additional details.