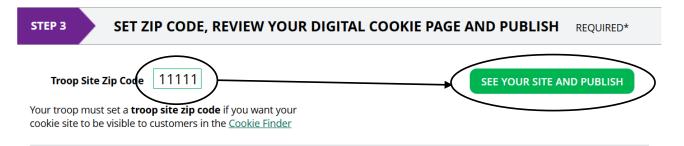

• You will also have the additional options of uploading or choosing your own photos and videos the customer will see when visiting your online shop:

• Step 3: Set Zip Code, Review Your Digital Cookie Page and Publish – you will need to enter your Troop's zip code (to make sure you are reaching the appropriate audience) and then you can review your site and publish it to make it available for customers:

• Once you are satisfied with the information on your Troop's cookie site, you can click the "Approve and Publish" button at the top to complete the setup:

• Now you will have access, on your Troop's dashboard, to the unique QR code (by clicking the drop-down box), Troop Site Link (for In-Person/Girl-Delivery and Direct Ship orders) and Ship Only Link (for Direct Ship orders ONLY) by clicking the "Copy Link" button and selecting which one to offer: