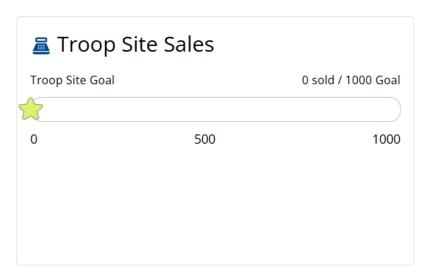

#### **Troop Site Sales**

This section simply shows progress towards your overall Troop goal, which you chose during the Troop Site Setup (*see pages 9-13*). This will update as sales come into the Troop and Girl Scout accounts, as well as when packages are assigned in Smart Cookies and synchronized with Digital Cookie.