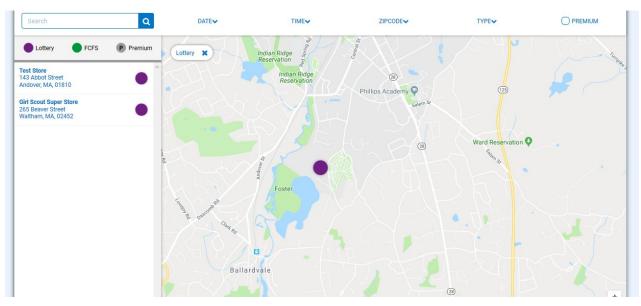

#### **Booth Pickup (Pre-Orders)**

The ability for customers to purchase from the troop can happen at a booth, or online, using Digital Cookie. You can offer the option for customers to pre-pay for an order for pickup at a booth your troop has scheduled. To activate this option for customers, there are a few steps to follow:

• Start by navigating to the <u>"Booth Pickup" section</u> on the ribbon:

| Dashboard Orders My Troop My Troop Orders Cheers Booth Pick |           |        |          |                 |        |              |
|-------------------------------------------------------------|-----------|--------|----------|-----------------|--------|--------------|
| busined orders my neep orders eneers booth new              | Dashboard | Orders | My Troop | My Troop Orders | Cheers | Booth Pickup |

• Select an existing booth from your list and click on the <u>"Add Pick-Up Option" link:</u>

| Booth I                                                                                                                                         | Pick Up                                               |                                   |
|-------------------------------------------------------------------------------------------------------------------------------------------------|-------------------------------------------------------|-----------------------------------|
| Give customers an option to pick up cookies at a booth.                                                                                         |                                                       | <u>Virtual Booth Help</u>         |
| Add pickup to an existing booth<br>Select from your troop's cookie booths, add a start and end date for cu:<br>2 Available Booths<br>, Sort by: | stomers to see the pickup option.                     |                                   |
| Name     6 Items       Girl Scout Council Office                                                                                                | Girl Scout Council Office                             | 00/00/00/00                       |
| 4930 Cornell Rd 09/18/2023<br>cincinati OH, 45242 02:00 PM - 04:00 PM<br><u>Already added</u>                                                   | 4930 Cornell Rd<br>cincinati OH, 45242<br>Add pick up | 09/09/2023<br>04:00 PM - 06:00 PM |