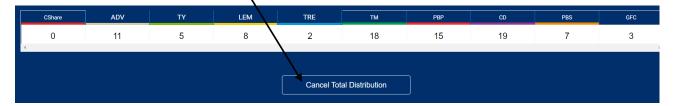

buted |
| 12/3/2020  | 660737  |                 |                  | Distributed |
| 11/28/2020 | 655943  |                 |                  | Distributed |
| 11/24/2020 | 652957  |                 |                  | Distributed |
| 11/23/2020 | 651318  |                 |                  | Distributed |
| 11/23/2020 | 651292  |                 |                  | Distributed |
| 11/23/2020 | 651175  |                 |                  | Distributed |

Note: If additional orders are placed, you can click the "Distribute orders to girls" button again, but you may have to cancel the previous distribution to do it all again at once. To do so, in the page that appears, click the <u>"Cancel Total Distribution</u> <u>button"</u> in the top area and repeat the steps to distribute again:



Important! If you transfer the total packages from these Direct Ship orders using the Troop to Girl (T2G) transfer function (*refer to pages 35-36*), the "Troop Direct Ship Orders" page will still show the orders as "Pending distribution", since it ignores the transfers made using the T2G function. If you happen to transfer using both of these methods, you may end up with a negative on-hand inventory balance. For these orders, make sure to use the "Distribute orders to girls" function, NOT the T2G transfer function.

#### Troop Direct Ship Orders (Manage Orders view)

Troop Direct Ship Orders can also be found on the "Manage Orders" screen (under "Orders"). The "Type" will always show as "DIRECT\_SHIP", but the "Order #" will designate from what avenue the orders came from.

| DATE