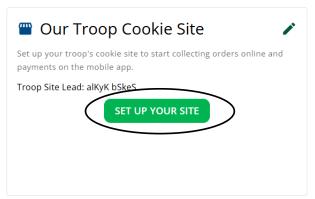

|   | 🖀 Our Troop Cookie Site                                                                          |   |
|---|--------------------------------------------------------------------------------------------------|---|
|   | Set up your troop's cookie site to start collecting orders online and payments on the mobile app |   |
| ( | Troop Site Lead*<br>Select a name                                                                | ) |
|   | This person sets up the troop cookie site.                                                       |   |
|   | SAVE                                                                                             |   |

Note: The Troop Site Lead can be changed to any other Troop volunteer at any time by clicking the pencil icon at the top-right of the "Our Troop Cookie Site" box on the dashboard.

• Select your name and click "Save" to then have the ability to setup your Troop's site by clicking "Set Up Your Site":