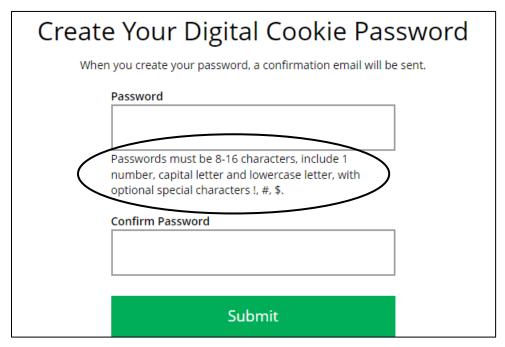

# Registering/Logging-In to Digital Cookie

Once you click the "Register Now" button in the DC email, you will be sent to the following page:

Digital Cookie will prompt you to create a password. Make note of the requirements for the password, confirm the password, and then click "Submit". You will then be taken to the homepage for Digital Cookie where you can login with the email address and the password you just created:

|                     | My Account                            |                                                                                                                                                                                                                |  |  |  |  |
|---------------------|---------------------------------------|----------------------------------------------------------------------------------------------------------------------------------------------------------------------------------------------------------------|--|--|--|--|
| Managasias          | • • • • • • • • • • • • • • • • • • • |                                                                                                                                                                                                                |  |  |  |  |
| Manage you<br>Email | dctesting+125019227@girlscouts.org    | Your email address must be updated in myGS. Once updated, Digital Cookie will send an email to your new email address that includes a link to change your                                                      |  |  |  |  |
| Password            | *****                                 | passwird. (This may take up to 24 hours.) <u>Change password</u>                                                                                                                                               |  |  |  |  |
|                     | Change Your Passw                     | ord                                                                                                                                                                                                            |  |  |  |  |
|                     | Current Password:                     |                                                                                                                                                                                                                |  |  |  |  |
|                     | New Password:                         |                                                                                                                                                                                                                |  |  |  |  |
|                     |                                       | Your password must be at least eight characters<br>and include at least one uppercase letter, one<br>lowercase letter, and one number. Optionally, you<br>may also include the special characters !, #, or \$. |  |  |  |  |
|                     | Re-enter New Password:                |                                                                                                                                                                                                                |  |  |  |  |
|                     |                                       | CANCEL                                                                                                                                                                                                         |  |  |  |  |