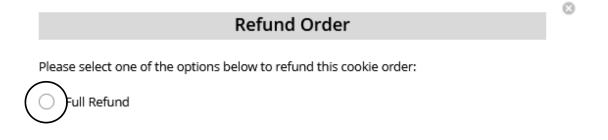

• Click the "Full Refund" radio button to continue with the refund:

Note: Partial refunds can not be done at this time. If an order needs to be refunded in part, the order will need to be refunded in full first, and then a subsequent order placed to account for the corrected items. If you need any help with this process, please contact <u>customercare@gsema.org</u>.

• Select a "Refund Reason" in the drop-down box:

|                                         | Refund                                     | Order                 | 8                                                                                     |
|-----------------------------------------|--------------------------------------------|-----------------------|---------------------------------------------------------------------------------------|
| Please select one of the<br>Full Refund | options below to refund this cookie order: |                       |                                                                                       |
| Refund Reason:<br>Responsible Party:    | Choose an option                           |                       | Current Order Total: \$60.00<br>Amount Canceled: - \$60.00<br>New Order Total: \$0.00 |
| Notes:                                  | Council General<br>In Person Order Issues  |                       |                                                                                       |
|                                         |                                            | Continue with refund? | YES NO                                                                                |