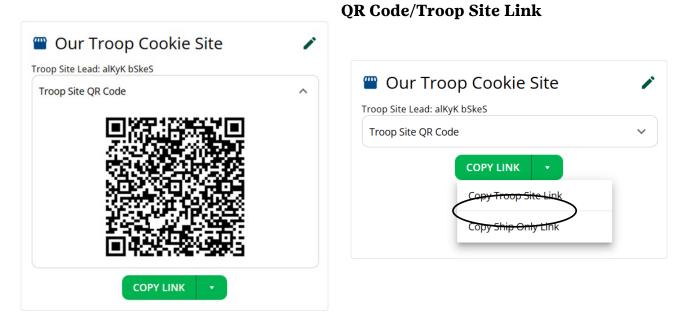

# Our Troop Cookie Site QR Code/Links

The QR code and links will help your troop make sales online instead of, or in addition to, your regular in-person cookie booths/door-to-door sales/etc. When you setup your Troop Site, there will be a QR Code and two links you can use: "Troop Site Link" and "Ship Only Link".

# Note: You can turn delivery off for the QR Code and Troop Site link (from the Site Lead role), just like the Caregiver can do so for their Girl Scout.

This link is available to copy and share, and a QR code that can be used on any Troop sales materials or mobile device directly.

#### Ship Only Link

| 凹 Our Troo            | /                    |   |
|-----------------------|----------------------|---|
| Troop Site Lead: alKy | /K bSkeS             |   |
| Troop Site QR Coc     | le                   | ~ |
|                       | COPY LINK 🔹          |   |
|                       | Copy Troop Site Link |   |
|                       | Copy Ship Only Link  |   |

This link will allow customers to purchase Shipped and Donation orders. This is the link that will be sent for the GSEMA Cookie Connector and the GSUSA National Cookie Finder.

Once your site is setup and published, there is nothing additional you need to do in order to have this link appear to customers coming to the Connector/Cookie Finder to find Troops for whom to purchase cookies from.