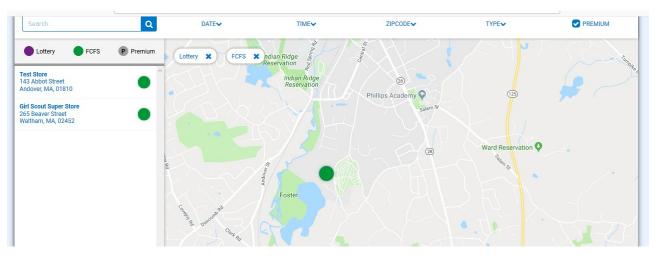

#### **Booth Pickup (Pre-Orders)**

The ability for customers to purchase from the troop can happen at a booth, or online, using Digital Cookie. You can offer the option for customers to pre-pay for an order for pickup at a booth your troop has scheduled. To activate this option for customers, there are a few steps to follow:

• Start by navigating to the <u>"Booth Pickup" section</u> on the ribbon:

| Dashboard Orders My Troop My Troop Orders Cheers Booth Pick |           |        |          |                 |        |              |
|-------------------------------------------------------------|-----------|--------|----------|-----------------|--------|--------------|
| busined orders my neep orders eneers booth new              | Dashboard | Orders | My Troop | My Troop Orders | Cheers | Booth Pickup |

• Select an existing booth from your list and click on the <u>"Add Pick-Up Option" link:</u>

| Booth I                                                                                                                                         | Pick Up                                               |                                   |
|-------------------------------------------------------------------------------------------------------------------------------------------------|-------------------------------------------------------|-----------------------------------|
| Give customers an option to pick up cookies at a booth.                                                                                         |                                                       | <u>Virtual Booth Help</u>         |
| Add pickup to an existing booth<br>Select from your troop's cookie booths, add a start and end date for cu:<br>2 Available Booths<br>, Sort by: | stomers to see the pickup option.                     |                                   |
| Name     6 Items       Girl Scout Council Office                                                                                                | Girl Scout Council Office                             | 00/00/00/00                       |
| 4930 Cornell Rd 09/18/2023<br>cincinati OH, 45242 02:00 PM - 04:00 PM<br><u>Already added</u>                                                   | 4930 Cornell Rd<br>cincinati OH, 45242<br>Add pick up | 09/09/2023<br>04:00 PM - 06:00 PM |