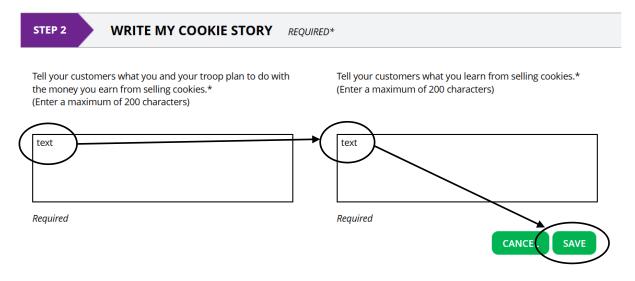

- \*When you sell cookies, it goes to your troop budget. Together, you can accomplish big things!
- Step 2: Write My Cookie Story enter information into both text boxes (max. of 200 characters) to tell customers more about your troop's cookie selling, and then click "Save" when done:

• You will also have the additional options of uploading or choosing your own photos and videos the customer will see when visiting your online shop:

• Step 3: Set Zip Code, Review Your Digital Cookie Page and Publish – you will need to enter your Troop's zip code (to make sure you are reaching the appropriate audience) and then you can review your site and publish it to make it available for customers: